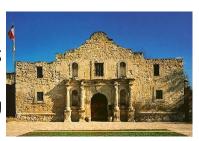

### the alamo

LOCATION, IN TEXAS, WHERE A
LATTLE LETWEEN MEXICAN TROOPS
AND TEXAS ACTENIERS LAPPENED.
THE AMERICANS LOST, LUT USED
THIS LATTLE AS MOTIVATION JURIND
THE MEXICAN-AMERICAN WAR