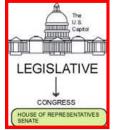

## Legislative branch

CONGRESS (SENATE AND LOUSE OF REPRESENTATIVES)... Makes the LAWS