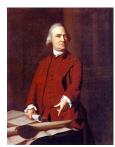

## JOHN Hancock

SON OF LIBERTY... BUSINESSMAN... ASSISTED THE REVOLTS IN BOSTON... SIGNED AND REPENDENCE LARGE ON THE DECLARATION OF INJEPENDENCE SO KGIII COULD "SOE"