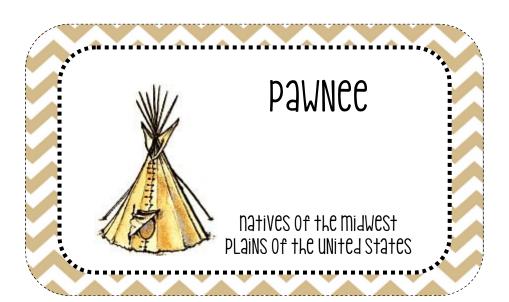

## **GREAT PLAINS**

the midwest united states between the mississippi river and rocky mountains