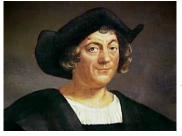

# CLRISTOPLER COLUMLUS

discovered america while searching for a sea route to asia for england in 1492