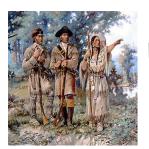

### Lewis and clark expedition

LEWIS AN A CLARK WERE SENT +0 EXPLORE THE NEW +ERRITORY LOUGHT IN THE LOUISIANA PURCHASE

# Sacagawea

Native american woman who helped Juring the Journey of Lewis and Clark