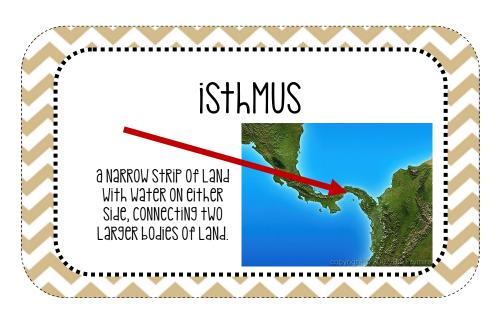

# AG PALPOS Nasco unnes

explored the isthmus of panama for spain in 1513... first to see the eastern shores of the pacific ocean