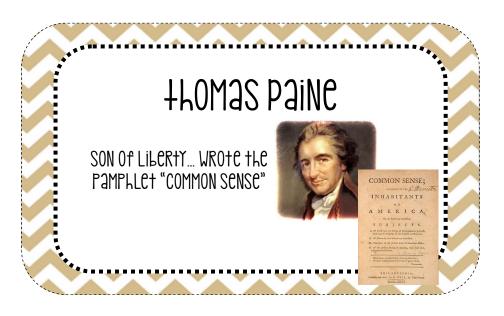

# +LOMAS JEffERSON

SON OF LIBERTY...WROTE THE declaration of Independence... Lecame the 3rd president