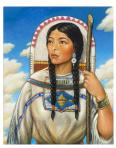

# Sacagawea

Native american woman who helped Juring the Journey of Lewis and Clark