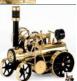

### INJUSTRIAL REVOLUTION

HIME PERIOJ LETWEEN 1760-1840 IN WHICH THERE WAS A LUBE LOOM IN TECHNOLOBY, INVENTIONS, TRAJE AND MANUFACTURINB.

Machine used to speed up transportation...
POWERED LY STEAM AND LY ARAULICS