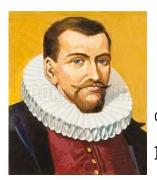

## henry huason

discovered the hudson river and hudson bay for england in 1610... Was mutinied from his ship!