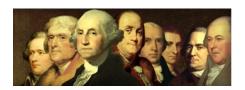

## 9e0R9e Washington

COMMANJER OF THE COLONIAL ARMY AND EVENTUAL FIRST PRESIDENT

## benjamin franklin

SON OF LILERTY IN CLARGE OF REPRESENTING COLONISTS IN ENGLAND AND FRANCE

# +LOMAS JEffERSON

SON OF LIBERTY...WROTE THE declaration of Independence... Lecame the 3rd president

## founding fathers

MEN WLO PLANNED THE GOVERNMENT OF THE UNITED STATES