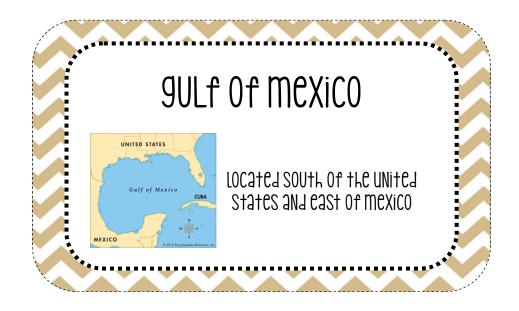

## map scale

1 inch represents 3000 miles

0 3000 6000 9000 mile

400L USEA tO MEASURE AISTANCE ON A MAP