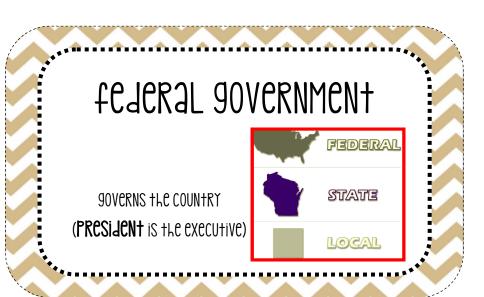

successful

### CONSTITUTIONAL CONVENTION

Meeting in which the founding fathers wrote the constitution

MEETING IN PROGRESS

## CONStitUtiON



document that planned out the united states government

## James madison

founding father...Wrote the constitution... 4th president



## founding fathers



MEN WLO PLANNED THE GOVERNMENT OF THE UNITED STATES

# the great compromise

agreement on low each state would be represented in congress



# **executive** branch



PRESIDENT AND CALINET...

ENFORCES THE LAWS

## Legislative branch



CONGRESS (SENATE AND LOUSE OF REPRESENTATIVES)... Makes the LAWS

## JUdicial branch



SUPREME COURT...iNTERPRETS
THE LAWS

## Checks and Palances

(Separation of Power)



THE PROCESS OF THE THREE LRANCHES WORKING TOGETHER TO EVEN OUT THE POLITICAL POWER.







# bill of Rights

FIRST 10 AMENAMENTS (OR CLANSES) TO THE CONSTITUTION



### PREAMLLE

THE LEGINNING OF THE CONSTITUTION THAT TELLS THE PURPOSE OF THE AOCUMENT.





# democratic society



a government run by elected representatives

### *<b>LERRITORIAL EXPANSION*

SPREALING OUT YOUR

TERRITORY

OR JAINING NEW LANA FOR

YOUR COUNTRY



# LOUISIANA PURCLASE



HLOMAS JEFFER-SON LOUGHT LANA IN THE MIAWEST FROM FRANCE

### Lewis and clark expedition



LEWIS AN A CLARK WERE SENT +0 EXPLORE THE NEW +ERRITORY LOUGHT IN THE LOUISIANA PURCHASE

# ORCON +Rail



Wagon trail Letween Independence, Mo. and the new territory of Oregon

# Sacagawea

Native american woman who helped Juring the Journey of Lewis and Clark



### the alamo

LOCATION, IN TEXAS, WHERE A
LATTLE LETWEEN MEXICAN TROOPS