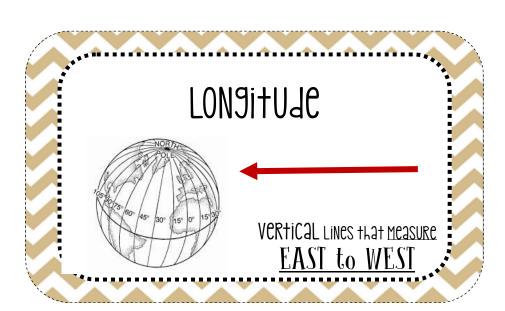

## Cardinal directions



NORTH, SOUTH, East, and West

### INTERMEDIATE DIRECTIONS



directions that come between cardinal directions

## map scale

1 inch represents 3000 miles

0 3000 6000 9000 mile

400L USEA tO MEASURE AISTANCE ON A MAP

## natural features





STRUCTURES OR ELEMENTS MAJE LY NATURE

## CULTURAL features



STRUCTURES OR ELEMENTS MAJE LY MAN

## Latitude



horizontal lines that measure NORTH to SOUTH



## PRIMARY SOURCES



ORIGINAL MATERIALS THAT HAVE NOT LEEN ALTERED OR DESTROYED AND WERE ACTUALLY AT THE HISTORICAL EVENT.

# **era** or **age**

a large period or section of Listory



## Secondary sources

Materials that have been created Later by someone who did not experience the historical event first hand



## **INUit**

BLASKA
OF CANAGE AND ACTION OF THE WEST



## KWakiUtL

Natives of the united states northwest pacific coast



# nez perce



Natives of the columbia river Plateau

# h0Pi



teswartuce of the southmest states



# Seminole

Natives of the southeast UNited States, specifically florida



## environment



SURROUNAINSS OR AREA THAT PEOPLE, ANIMALS, OR PLANTS LIVE

## Shelter



a Place or Structure that gives protection from bad weather or Janger





east coast