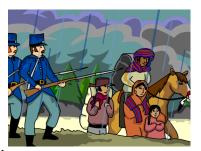

# +Rail of +ears

CLEROKEE Native
americans were forced
to Leave Land in the
South east Lecause of
90Ld Mining, and travel
at all costs to
Oklahoma