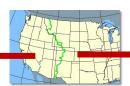

## CONTINENTAL divide

Rivers flow to the Pacific

Rivers flow to the Atlantic

RIAGE THAT SEPARATES THE FLOW OF WATER IN THE EASTERN ANA WESTERN UNITED STATES.