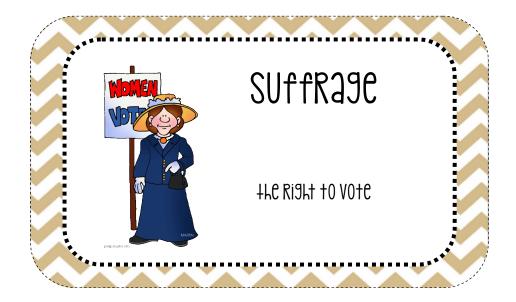

# erie canal

Manmade water way that connects the hudson river to lake eric... allowed for the faster transport of 900ds.

PERSON WAO **SUPPORTS EQUAL VOTIN9** RIGHTS, SPECIFICALLY FOR WOMEN'S VOTING RIGHTS