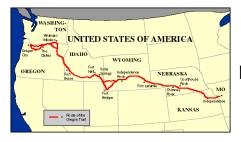

# ORCON +Rail

Wagon trail Letween Independence, Mo. and the new territory of Oregon