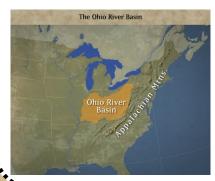

# OLIO RIVER VALLEY

area of LanJ between the appalachian mountains anJ mississippi river