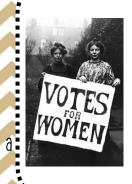

# erie canal

Manmade water way that connects the hudson river to lake eric... allowed for the faster transport of 900ds.

PERSON WAO **SUPPORTS EQUAL VOTIN9** RIGHTS, SPECIFICALLY FOR WOMEN'S VOTING RIGHTS

# **ELIZALETH CAUT STANTON**

FEMALE SUFFRAGIST WAO LED THE FIGHT FOR WOMEN'S VOTING RIGHTS.