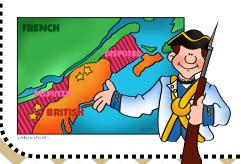

## FRENCH and Indian War

british VS.
french/native
americans
fought to claim
the ohio river
Valley

# OLIO RIVER VALLEY

area of LanJ between the appalachian mountains anJ mississippi river