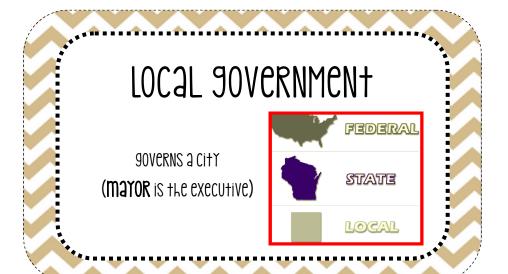

cessful

### CONSTITUTIONAL CONVENTION

Meeting in which the founding fathers wrote the constitution

MEETING IN PROGRESS

## CONStitUtiON



document that planned out the united states government

## James madison

founding father...Wrote the constitution... 4th president



## founding fathers



MEN WLO PLANNED THE GOVERNMENT OF THE UNITED STATES

# the great compromise

agreement on low each state would be represented in congress



# **executive** branch



PRESIDENT AND CALINET...

ENFORCES THE LAWS

## Legislative branch



CONGRESS (SENATE AND LOUSE OF REPRESENTATIVES)... Makes the LAWS

## JUdicial branch



SUPREME COURT...iNTERPRETS
THE LAWS

## Checks and Palances

(Separation of Power)



THE PROCESS OF THE THREE LRANCHES WORKING TOGETHER TO EVEN OUT THE POLITICAL POWER.







# bill of Rights

FIRST 10 AMENAMENTS (OR CLANSES) TO THE CONSTITUTION



### PREAMLLE

THE LEGINNING OF THE CONSTITUTION THAT TELLS THE PURPOSE OF THE AOCUMENT.





# democratic society



a government run by elected representatives

### *<b>LERRITORIAL EXPANSION*

SPREALING OUT YOUR

TERRITORY

OR JAINING NEW LANA FOR

YOUR COUNTRY



# LOUISIANA PURCLASE



HLOMAS JEFFER-SON LOUGHT LANA IN THE MIAWEST FROM FRANCE

### Lewis and clark expedition



LEWIS AN A CLARK WERE SENT +0 EXPLORE THE NEW +ERRITORY LOUGHT IN THE LOUISIANA PURCHASE

# ORCON +Rail



Wagon trail Letween Independence, Mo. and the new territory of Oregon

# Sacagawea

Native american woman who helped Juring the Journey of Lewis and Clark



### the alamo

LOCATION, IN TEXAS, WHERE A
LATTLE LETWEEN MEXICAN TROOPS
AND