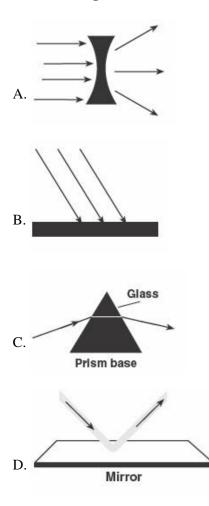

Permission has been granted for reproduction by the Virginia Department of Education © Virginia Department of Education 9. Which diagram best shows the reflection of light?

Permission has been granted for reproduction by the Virginia Department of Education © Virginia Department of Education