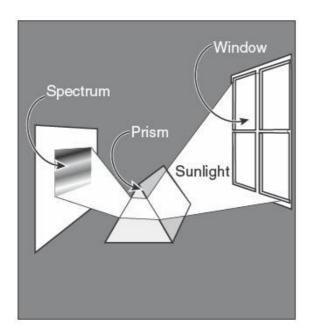

The picture shows a study that Isaac Newton made with a prism to produce a spectrum. Newton's discovery led most directly to an understanding of the cause of —

A. x-rays

B. sunspots

C. rainbows

D. starlight